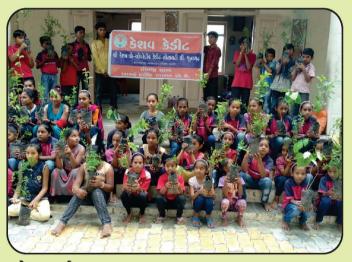

શ્રી અશોકભાઇ બાલધા પ્રોફેશનલ ડીરેક્ટર Shri Ashokbhai Baldha Professional Director

શ્રી સમીરભાઇ જોષી જનરલ મેનેજર Shri Samir Joshi General Manager

ગ્રામ્ય વિસ્તારમાં રક્ષાબંધન કાર્યક્રમ Rakshabandhan Karyakram in Villeges

ગ્રામ્ય વિસ્તારમાં વૃક્ષારોપણ કાર્યક્રમ Tree Plantation in Rural Area

ગ્રામ્ય વિસ્તારમાં ભારતમાતા પૂજન Bharatmata Pujan in Villeges