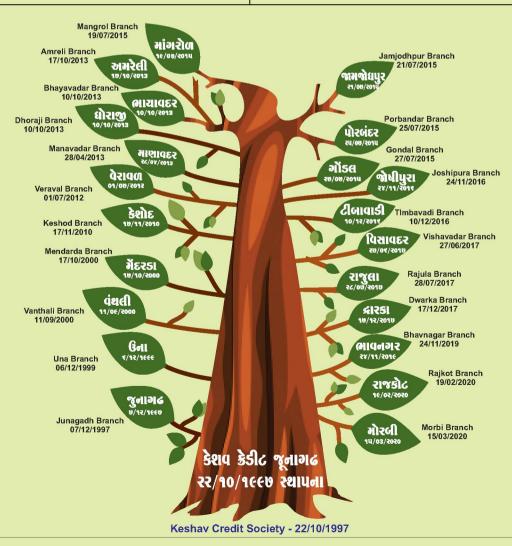

#### શાખા વિસ્તરણ:

માર્ચ ૨૦૧૯ સુધીમાં આપણી આ સોસાયટીની ૧૯ શાખાઓ કાર્યરત હતી. ૨૦૧૯–૨૦ દરમિયાન અનુક્રમે ભાવનગર, રાજકોટ તથા મોરબી શાખાઓ શરૂ કરવામાં આવી છે. ૨૦૨૦–૨૧ દરમિયાન નવી ચાર શાખાઓ શરૂ કરવાની યોજના છે.

#### **BRANCH EXPANSION:**

There were 19 branches working up to the March 2019. During 2019-20 new branches have been opened in Bhavnagar, Rajkot and Morbi. There is planning to open four new branches during the year 2020-21

# **૩. શાખાઓની કામગીરી**

હાલમાં આપણી સોસાયટીની ૨૨ શાખાઓ કાર્યરત છે. આ પૈકી છેલ્લે શરૂ થયેલી શાખાઓ સિવાય બાકીની બધીજ શાખાઓ નફો કરે છે. નીચેના પત્રકનો અભ્યાસ કરવાથી ખ્યાલ આવશે કે બધી જ શાખાઓની કામગીરી ઉતરોતર વધતી રહે છે.

#### **PERFORMANCE OF BRANCHES**

There are 22 branches of our society working at present. Except the branches started last, all remaining branches are earning profit. It will be clear from the Statement given below. (Rs. In Lakh)